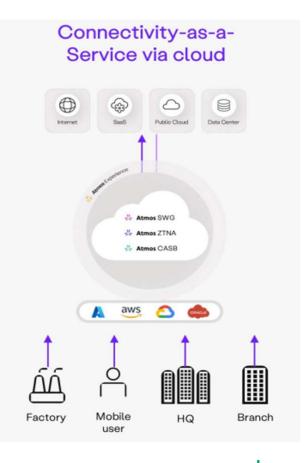

al-time proactive alerts
- Trend and baseline
- Root cause analytics
- Integration to your NOC

## **HPE Aruba Networking ClearPass Network Access Control**

End-to-End Visibility, Control, and Automation



## **HPE Aruba Networking EdgeConnect**

Remote Worker to Branch to Enterprise Solutions Integrated to Aruba Framework



- Work from anywhere on laptops, phones or tablets
- Client software for remote access to the corporate network
- Small office / work from home "branch of one"
- SD-WAN features including cloud-delivered security
- Maximum integration and management of Wi-Fi, Wired, Security, & SD-WAN
- Optional Onboard LTE

- Advanced SD-WAN with Business Intent Overlays
- Max network and app performance

## A New Model: SSE – Secure Service Edge

**HPE Integration of Axis** 







## **HPE Aruba Networking ESP – Edge Services Platform**

Redefining the Edge Networking Stack



One Platform from Edge to Core Driven By Aruba Central

## **HPE Aruba Networking Instant On**

Small Business Solution with No Licensing or Subscription Costs

#### WiFi 6E 6 Ghz Indoor





AP32 (2x2:2)



AP21

(2x2:2)





AP25

(4x4:4)





#### Wi-Fi 5 Indoor / Outdoor / Desktop





AP22

(2x2:2)





AP11D Desk/Wall (2x2:2)



**AP17** Outdoor (2x2:2)

#### **Instant On Portal & Mobile App**



**Simple Built-in security Extraordinary performance** No hidden fees **Trusted vendor** 

#### **Switching**



#### Instant On 1960

- Stackable to 4 units
- PoE Class 6 to 60W (802.3bt)
- SmartRate 2.5G

#### Instant On 1930

• More L2 + static routing features

#### Instant On 1830

- L2 +