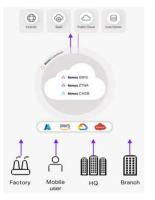

## **HPE Aruba Networking ESP – Edge Services Platform**

Redefining the Edge Networking Stack

One Platform from Edge to Core Driven By Aruba Central