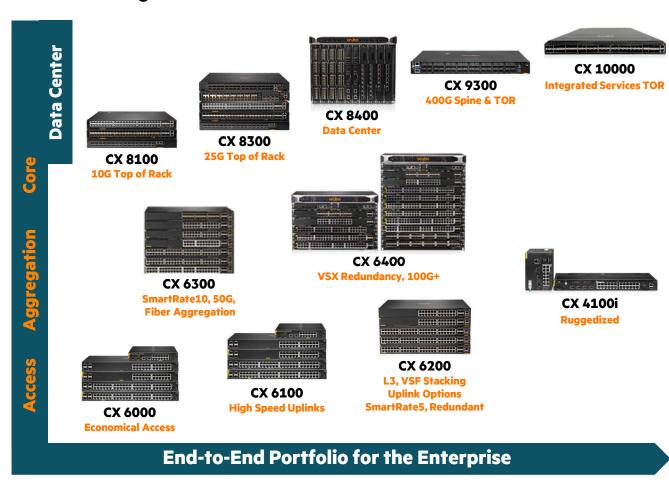

## **HPE Aruba Networking CX Switching**

AOS-CX Single Architecture, Single Solution Edge to Core to Data Center

End-to-end **single operating system** from access to core to data center

**No complex licensing**; all typical features enabled out-of-the-box

Aruba **Network Analytic Engine** provides 24/7 analytics

Unified wired & wireless **Dynamic Segmentation** for a secure environment

Aruba CX full programmability provides limitless integration opportunities

..and a limited lifetime warranty