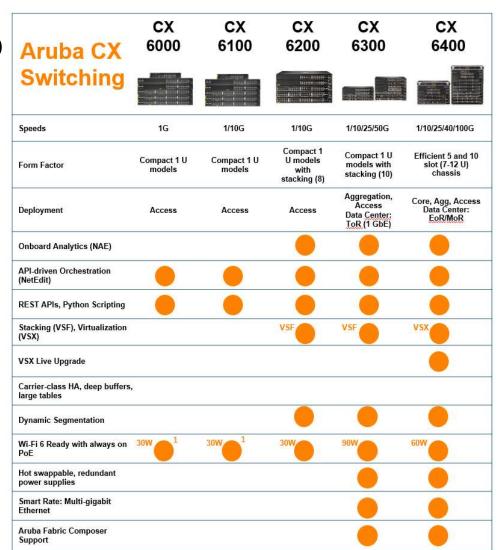

## **HPE Aruba Networking CX Switching**

AOS-CX Single Architecture, Single Solution Edge to Core to Data Center

End-to-end **single operating system** from access to core to data center

**No complex licensing**; all typical features enabled out-of-the-box

Aruba **Network Analytic Engine** provides 24/7 analytics

Unified wired & wireless **Dynamic Segmentation** for a secure environment

Aruba CX full programmability provides limitless integration opportunities

..and a limited lifetime warranty

### **HPE Aruba CX 6x000**

Comparison

CX 6200 supports SmartRate to 5G CX 6300 supports SmartRate to 10G

Footnotes: 1) The 6000/6100 does not support "Always on PoE"