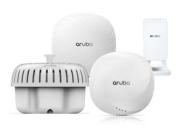

## **HPE Aruba Networking Access Points**

WiFi 6/6E (802.11ax) with flexible architecture & deployment methodologies

#### **AP 5xx Indoor Wi-Fi 6**

**503** 

Entry Level Mid Density

500 Series

510 Series

530 Series

High Density Very High Density Extreme Density

550 Series

500H/R Series

Hospitality/Remote

518 Series High Density

Ruggedized

aruba

560/560EX Mid-High Density

Outdoor/HazLoc

**6xx Outdoor Wi-Fi 6E 6 Ghz** 

**5xx Outdoor & Specialty Wi-Fi 6** 

570/570EX

580/580EX **Extreme Density** Outdoor/HazLoc

## AP 6xx Indoor Wi-Fi 6E - 6 Ghz

Mid Density **Dual Radio** 

630 Series

Tri Radio

650 Series

Tri Radio

- Controller or controller-less "Instant" topologies
- Internal or external, omni or directional antennas
- Cabling & power options
- IoT support with Zigbee, Bluetooth Low Energy
- Dynamic segmentation & secure guest access
- · All part of Aruba ESP with Aruba Central

670/670EX Outdoor/Pt-to-Pt HazLoc