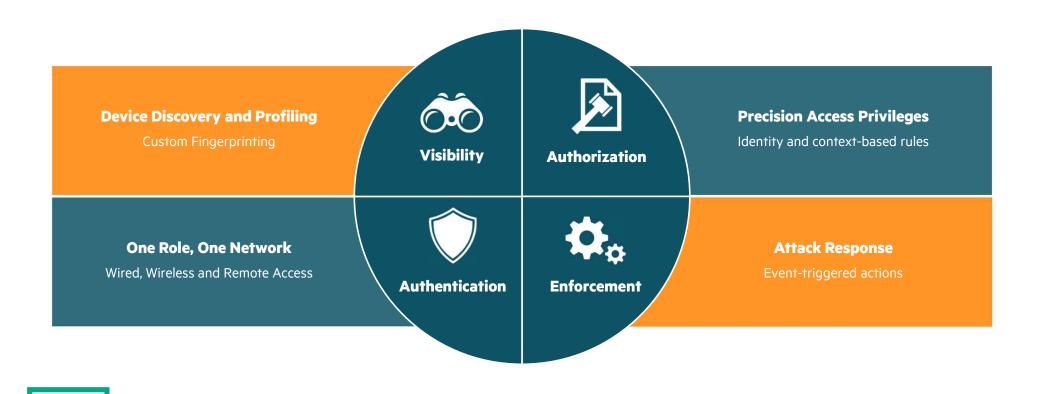

## **HPE Aruba Networking ClearPass Network Access Control**

End-to-End Visibility, Control, and Automation