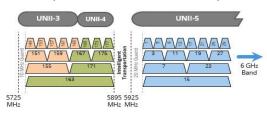

#### UTB (Ultra-Tri-Band) Filtering

#### **Dynamic filtering between channels**

Enables additional channels when tri-band is in use (2.4GHz + 5GHz + 6GHz)