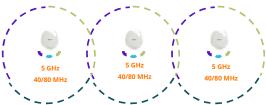

#### **Automated real-time RF management**

Real-time channel & power assignment to support changing device density and enhanced roaming.

ANYWHERE

#### **Dynamic filtering between channels**

Enables additional channels when tri-band is in use (2.4GHz + 5GHz + 6GHz)