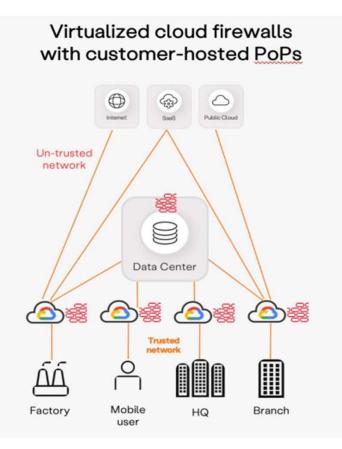

Real-time proactive alerts
- Trend and baseline
- Root cause analytics
- Integration to your NOC

## **HPE Aruba Networking ClearPass Network Access Control**

End-to-End Visibility, Control, and Automation



## **HPE Aruba Networking EdgeConnect**

Remote Worker to Branch to Enterprise Solutions Integrated to Aruba Framework



- Work from anywhere on laptops, phones or tablets
- Client software for remote access to the corporate network
- Small office / work from home "branch of one"
- SD-WAN features including cloud-delivered security
- Maximum integration and management of Wi-Fi, Wired, Security, & SD-WAN
- Optional Onboard LTE

- Advanced SD-WAN with Business Intent Overlays
- Max network and app performance

## A New Model: SSE – Secure Service Edge

**HPE Integration of Axis** 







## **HPE Aruba Networking ESP – Edge Services Platform**

Redefining the Edge Networking Stack



One Platform from Edge to Core Driven By Aruba Central

## **HPE Aruba Networking Instant On**

Small Business Solution with No Licensing or Subscription Costs

#### WiFi 6E 6 Ghz Indoor





AP32 (2x2:2)



AP21

(2x2:2)





AP25

(4x4:4)





#### Wi-Fi 5 Indoor / Outdoor / Desktop





AP22

(2x2:2)





AP11D Desk/Wall (2x2:2)



**AP17** Outdoor (2x2:2)

#### **Instant On Portal & Mobile App**



**Simple Built-in security Extraordinary performance** No hidden fees **Trusted vendor** 

#### **Switching**



#### Instant On 1960

- Stackable to 4 units
- PoE Class 6 to 60W (802.3bt)
- SmartRate 2.5G

#### Instant On 1930

• More L2 + static routing features

#### Instant On 1830

- L2