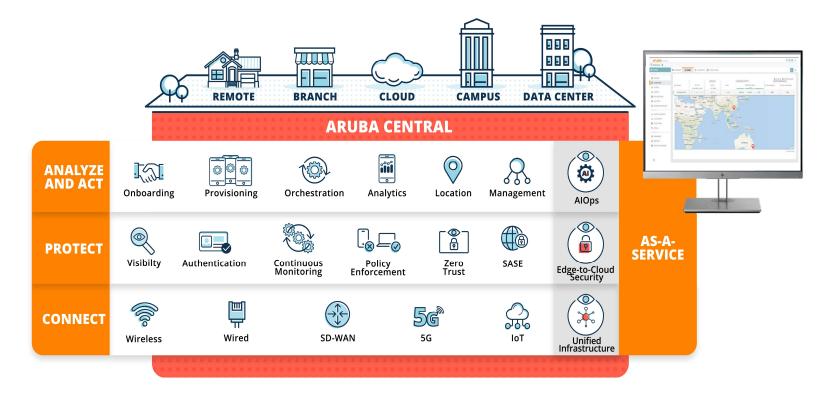

## **HPE Aruba Networking Central**

Break down siloes with unified management and AI-powered operations

## **HPE Aruba Networking ESP – Edge Services Platform**

Redefining the Edge Networking Stack

One Platform from Edge to Core Driven By Aruba Central