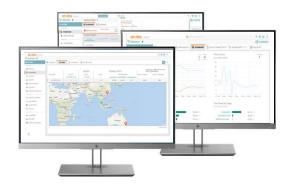

## **HPE Aruba Networking Central**

Break down siloes with unified management and AI-powered operations