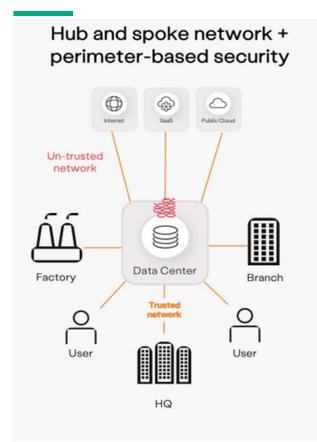

- Real-time proactive alerts
- Trend and baseline
- Root cause analytics
- Integration to your NOC

## **HPE Aruba Networking ClearPass Network Access Control**

End-to-End Visibility, Control, and Automation



## **HPE Aruba Networking EdgeConnect**

Remote Worker to Branch to Enterprise Solutions Integrated to Aruba Framework



- Work from anywhere on laptops, phones or tablets
- Client software for remote access to the corporate network
- Small office / work from home "branch of one"
- SD-WAN features including cloud-delivered security
- Maximum integration and management of Wi-Fi, Wired, Security, & SD-WAN
- Optional Onboard LTE

- Advanced SD-WAN with Business Intent Overlays
- Max network and app performance

## A New Model: SSE – Secure Service Edge

**HPE Integration of Axis** 







## **HPE Aruba Networking ESP – Edge Services Platform**

Redefining the Edge Networking Stack



One Platform from Edge to Core Driven By Aruba Central

## **HPE Aruba Networking Instant On**

Small Business Solution with No Licensing or Subscription Costs

#### WiFi 6E 6 Ghz Indoor





AP32 (2x2:2)



AP21

(2x2:2)





AP25

(4x4:4)





#### Wi-Fi 5 Indoor / Outdoor / Desktop





AP22

(2x2:2)





AP11D Desk/Wall (2x2:2)



**AP17** Outdoor (2x2:2)

#### **Instant On Portal & Mobile App**



**Simple Built-in security Extraordinary performance** No hidden fees **Trusted vendor** 

#### **Switching**



#### Instant On 1960

- Stackable to 4 units
- PoE Class 6 to 60W (802.3bt)
- SmartRate 2.5G

#### Instant On 1930

• More L2 + static routing features

#### Instant On 1830

-