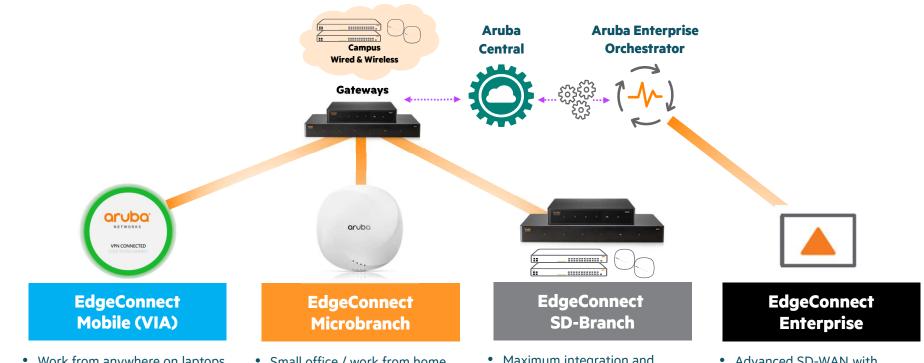

## **HPE Aruba Networking EdgeConnect**

Remote Worker to Branch to Enterprise Solutions Integrated to Aruba Framework

- Work from anywhere on laptops, phones or tablets
- Client software for remote access to the corporate network
- Small office / work from home "branch of one"
- SD-WAN features including cloud-delivered security
- Maximum integration and management of Wi-Fi, Wired, Security, & SD-WAN
- Optional Onboard LTE

- Advanced SD-WAN with Business Intent Overlays
- Max network and app performance