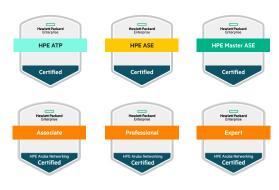

#### Career certifications from entry to expert levels

#### **HPE ATP**

One device at a time" configuration, setup, and management of HPE technology solutions for SMB and mid-market customers

View all certifications

# HPE Accredited Solutions Expert (HPE ASE)

Multiple devices at a time, scalable configuration, setup, and management with midrange enterprise-class
HPE equipment

√iew all certifications

# HPE Master Accredited Solutions Expert (HPE Master ASE)

The pinnacle of our certifications validates demonstrated expert technical skills in advanced enterprise solutions, combined with IT business acumen.